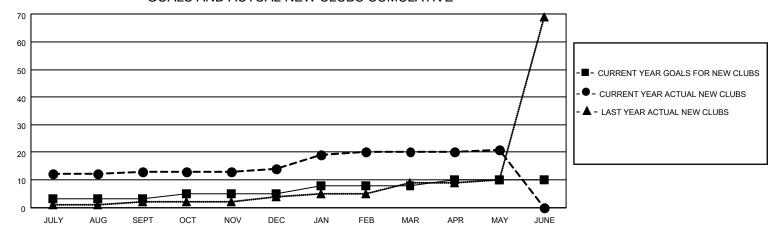

## GOALS AND ACTUAL NEW CLUBS CUMULATIVE

## MONTHLY MEMBERSHIP PROGRESS REPORT

LOCATION INDIA District 3232B1 Results as of: 5/31/2022

| Clubs                 |               |           |               | Members               |                        |                         |                                                    |
|-----------------------|---------------|-----------|---------------|-----------------------|------------------------|-------------------------|----------------------------------------------------|
| RESULTS FOR 2021-2022 |               |           |               | RESULTS FOR 2021-2022 |                        |                         |                                                    |
| QUARTER               | NEW CLUB GOAL | NEW CLUBS | DROPPED CLUBS | QUARTER MEME          | BER GROWTH NET<br>GOAL | MEMBER GROWTH<br>ACTUAL | DROPPED<br>MEMBERS ACTUAL<br>(including transfers) |
| JULY/AUG/SEPT         | 3             | 13        | 7             | JULY/AUG/SEPT         | 40                     | 353                     | 65                                                 |
| OCT/NOV/DEC           | 2             | 1         | 6             | OCT/NOV/DEC           | 60                     | 198                     | 956                                                |
| JAN/FEB/MAR           | 3             | 6         | 6             | JAN/FEB/MAR           | 60                     | 239                     | 59                                                 |
| APR/MAY/JUNE          | 2             | 1         | 0             | APR/MAY/JUNE          | 40                     | 111                     | 54                                                 |