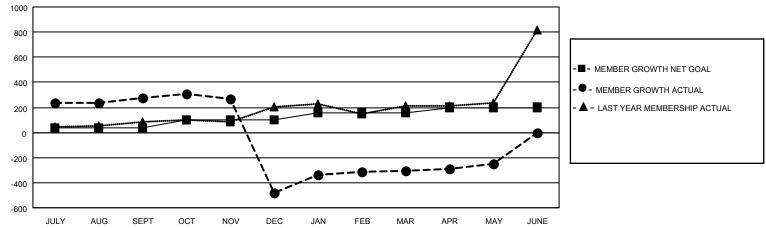

## GOALS AND ACTUAL MEMBERS CUMULATIVE

| DROPPED CLUBS: 19    |             | 62 CLUBS OF 155 ADDED 1 OR<br>MORE NEW MEMBERS | GENDER DISTRIBUTION             |                                  |  |
|----------------------|-------------|------------------------------------------------|---------------------------------|----------------------------------|--|
|                      |             | INORE NEW MEMBERS                              | MALE<br>FEMALE                  | 2,380 (68.12%)<br>1,114 (31.88%) |  |
| DROPPED MEMBERS      |             |                                                | NON BINARY PREFER NOT TO ANSWER | 0 (0.00%)<br>0 (0.00%)           |  |
| DECEASED             | 11          |                                                | THEFERMOTIONIOWER               | 0 (0.0070)                       |  |
| CLUB CANCELLED OTHER | 77<br>1,045 | CLICK HERE FOR CUMULATIVE MEMBERSHIP DATA      | TOTAL FAMILY UNIT MEMBERS       | 2,675                            |  |
| TOTAL                | 1,133       |                                                | FAMILY MEMBERS PAYING HAI       | LF DUES 2,009                    |  |

## MONTHLY MEMBERSHIP PROGRESS REPORT

LOCATION INDIA District 3232B1 Results as of: 5/31/2022

| Clubs                 |               |           |               | Members               |                        |                         |                                                    |
|-----------------------|---------------|-----------|---------------|-----------------------|------------------------|-------------------------|----------------------------------------------------|
| RESULTS FOR 2021-2022 |               |           |               | RESULTS FOR 2021-2022 |                        |                         |                                                    |
| QUARTER               | NEW CLUB GOAL | NEW CLUBS | DROPPED CLUBS | QUARTER MEME          | BER GROWTH NET<br>GOAL | MEMBER GROWTH<br>ACTUAL | DROPPED<br>MEMBERS ACTUAL<br>(including transfers) |
| JULY/AUG/SEPT         | 3             | 13        | 7             | JULY/AUG/SEPT         | 40                     | 353                     | 65                                                 |
| OCT/NOV/DEC           | 2             | 1         | 6             | OCT/NOV/DEC           | 60                     | 198                     | 956                                                |
| JAN/FEB/MAR           | 3             | 6         | 6             | JAN/FEB/MAR           | 60                     | 239                     | 59                                                 |
| APR/MAY/JUNE          | 2             | 1         | 0             | APR/MAY/JUNE          | 40                     | 111                     | 54                                                 |